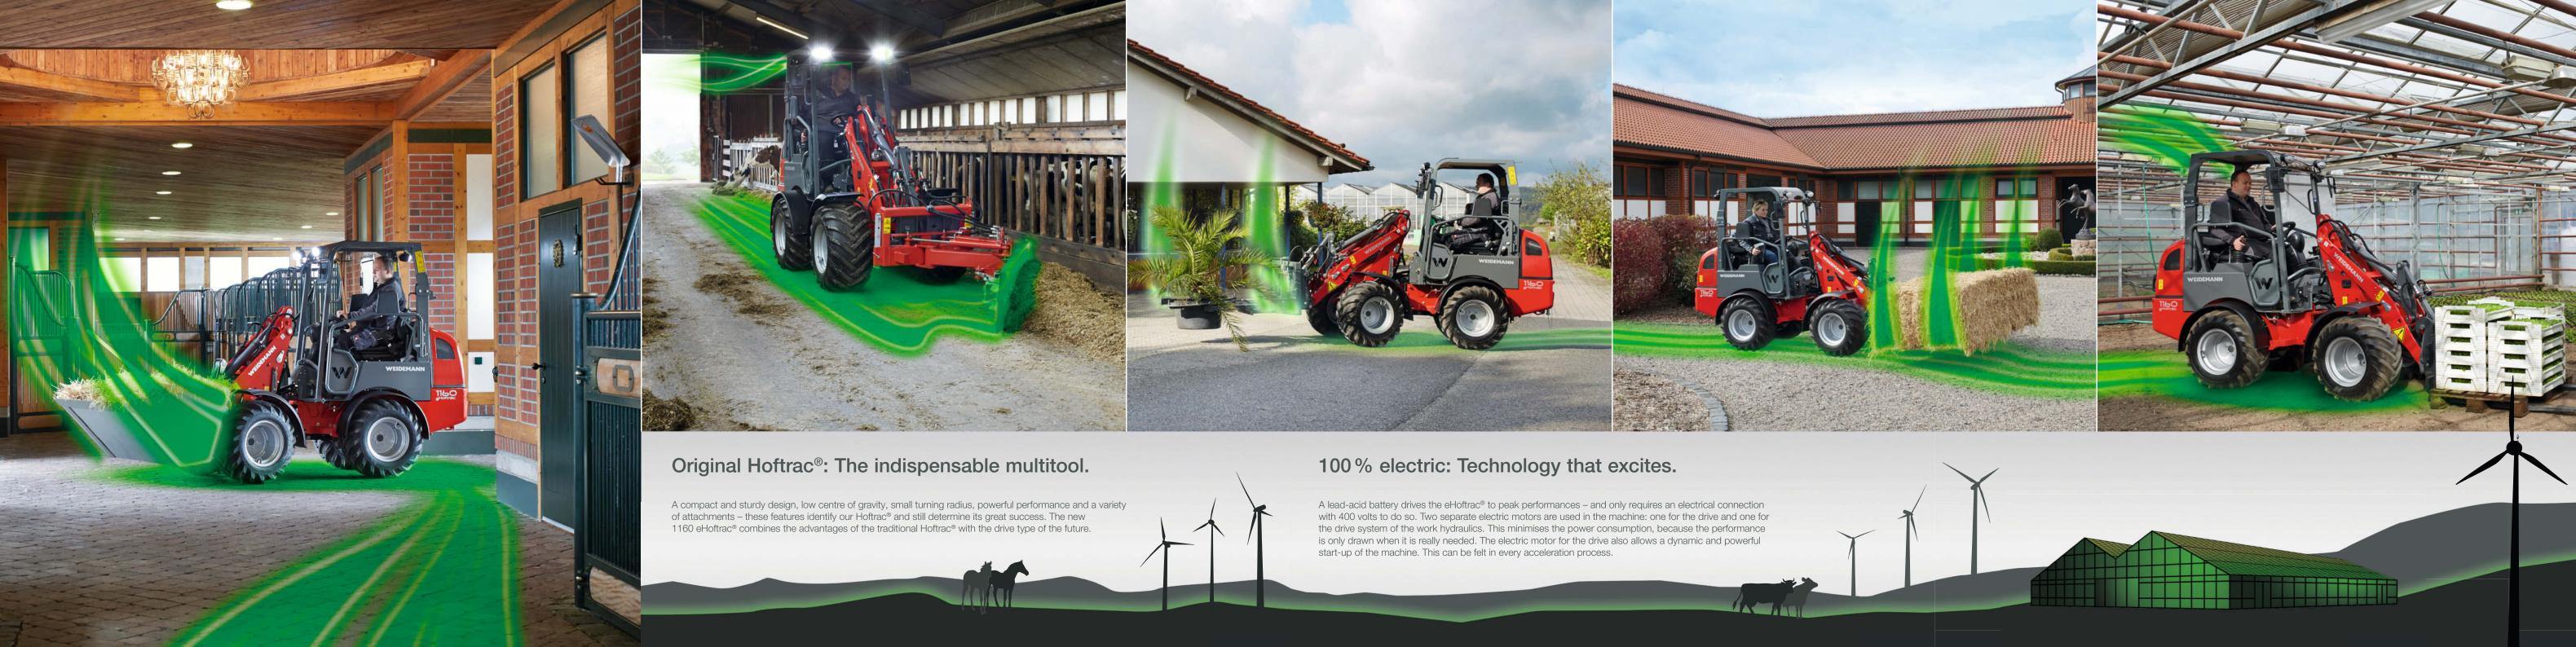

## The innovation for your business!

CO<sub>2</sub> exhaust fumes, noise and soot particles in buildings – that was yesterday! The new 1160 eHoftrac® banishes emissions from your everyday work. It combines the usual useful properties and the time-tested and proven performance of our Hoftrac® with the latest technology and an environmentally conscious and cost-effective electric drive.

## The new eHoftrac: Original Hoftrac: 100% electric.